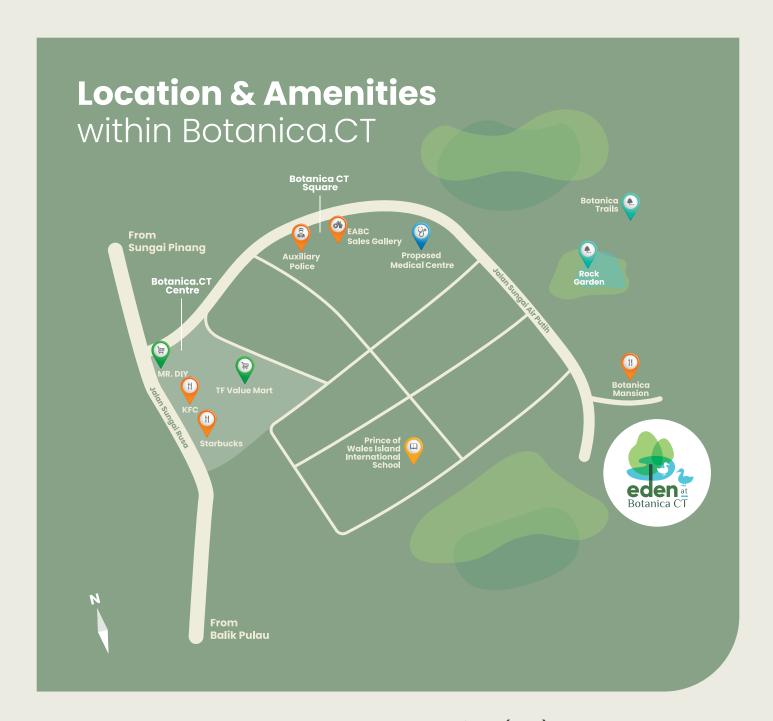

Nestled within the tranquil enclave of Botanica.CT in Balik Pulau, Penang, this innovative facility comprises of two components.

The Active Living Apartments is where our residents can enjoy a fulfilling life amongst a like-minded community. Daily social activities organised by a professional management team will complement the care services that can be delivered in the comfort of your own home.

### The visionaries

behind Eden at Botanica CT Eden at Botanica CT (EABC) is a collaboration between MTT Group and Eden-On-The-Park Sdn Bhd, an award-winning promoter of Integrated Senior Living Resorts in Malaysia with an 8-year track record of delivering high-quality, licensed nursing care services. Botanica.CT, where EABC is ideally nestled, is a masterplan garden township by MTT Group that encompasses a holistic concept of learn, play, work and relax, all within a fully-integrated address.